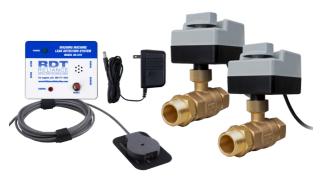

# Washing Machine Leak Detection & Automatic Shut-Off Kit\*

Quick and easy installation

Alarm sounds and shuts off the hot and cold water supply when a leak is detected

May make you eligible for an insurance discount Contact your provider for details

#### **All-Inclusive Kit Contents**

- (2) 3/4" leak prevention valve units for hot and cold water shut off
  - (1) Control/alarm box
- (1) Magnetic water sensor disc with 8' lead wire
  - (1) Metal plate for sensor placement
  - (1) 120V AC power plug with 12' lead wire