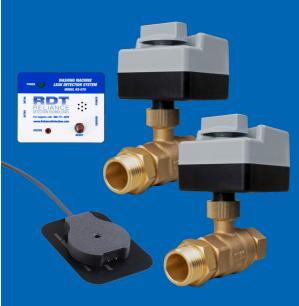

# Washing Machine Leak Detection & Automatic Shut-Off Kit\*

Quick and easy installation

Alarm sounds and shuts off the hot and cold water supply when a leak is detected

May make you eligible for an insurance discount Contact your provider for details

#### **All-Inclusive Kit Contents**

- (2) 3/4" leak prevention valve units for hot and cold water shut off
  - (1) Control/alarm box
- (1) Magnetic water sensor disc with 8' lead wire
  - (1) Metal plate for sensor placement
  - (1) 120V AC power plug with 12' lead wire