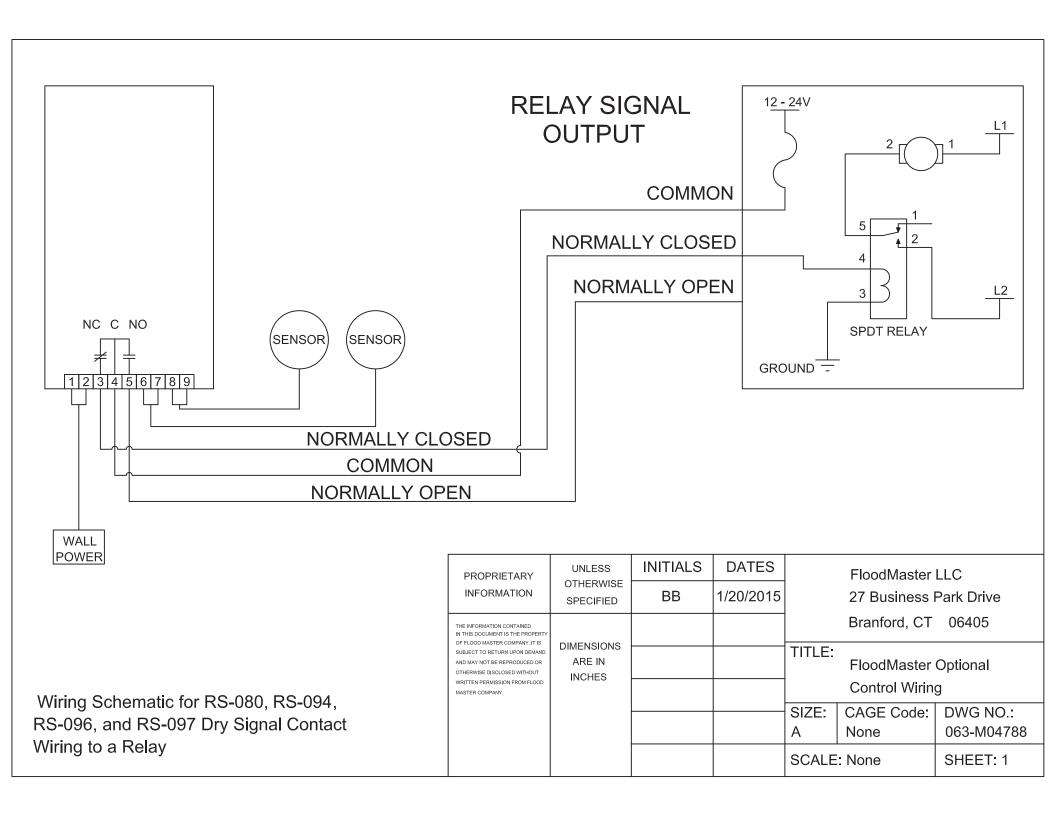

Wiring Schematic for RS-080, RS-092, RS-094, and RS-096 Dry Signal Contact Wiring to a Plug-In Relay

| PROPRIETARY                                                                                                                                                          | UNLESS                         | INITIALS | DATES     | FloodMaste  | FloodMaster                         | r LLC                  |
|----------------------------------------------------------------------------------------------------------------------------------------------------------------------|--------------------------------|----------|-----------|-------------|-------------------------------------|------------------------|
| INFORMATION                                                                                                                                                          | OTHERWISE<br>SPECIFIED         | ВВ       | 1/20/2015 | 27 Business |                                     | Park Drive             |
| THE INFORMATION CONTAINED IN THIS DOCUMENT IS THE PROPERTY OF FLOOD MASTER COMPANY, IT IS                                                                            |                                |          |           |             | Branford, CT                        | 06405<br>————————      |
| OF PLOOD WAS IER CONFINANT. ITS SUBJECT TO RETURN UPON DEMAND AND MAY NOT BE REPRODUCED OR OTHERWISE DISCLOSED WITHOUT WRITTEN PERMISSION FROM FLOOD MASTER COMPANY. | DIMENSIONS<br>ARE IN<br>INCHES |          |           | TITLE:      | FloodMaster Optional Control Wiring |                        |
|                                                                                                                                                                      |                                |          |           | SIZE:       | CAGE Code:<br>None                  | DWG NO.:<br>063-M04787 |
|                                                                                                                                                                      |                                |          |           | SCALE       | : None                              | SHEET: 1               |