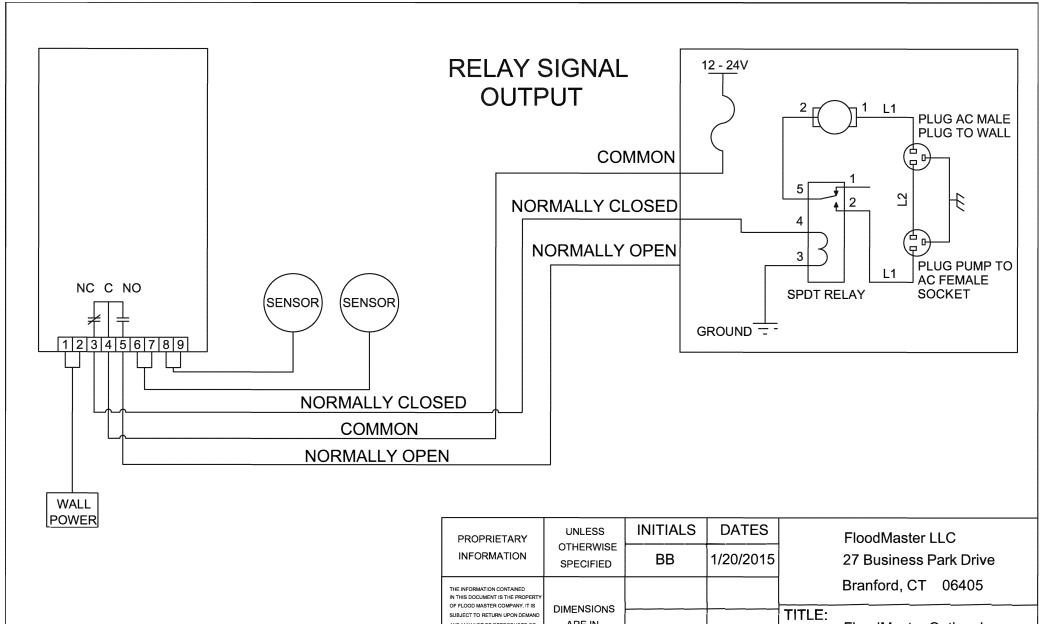

Wiring Schematic for RS-080, RS-092, RS-094, and RS-096 Dry Signal Contact Wiring to a Plug-In Relay

| PROPRIETARY                                                                                                                                                          | UNLESS                         | INITIALS | DATES     | FloodMaste  | FloodMaster                         | r LLC                  |
|----------------------------------------------------------------------------------------------------------------------------------------------------------------------|--------------------------------|----------|-----------|-------------|-------------------------------------|------------------------|
| INFORMATION                                                                                                                                                          | OTHERWISE<br>SPECIFIED         | ВВ       | 1/20/2015 | 27 Business |                                     | Park Drive             |
| THE INFORMATION CONTAINED IN THIS DOCUMENT IS THE PROPERTY OF FLOOD MASTER COMPANY, IT IS                                                                            |                                |          |           |             | Branford, CT                        | 06405<br>————————      |
| OF PLOOD WAS IER CONFINANT. ITS SUBJECT TO RETURN UPON DEMAND AND MAY NOT BE REPRODUCED OR OTHERWISE DISCLOSED WITHOUT WRITTEN PERMISSION FROM FLOOD MASTER COMPANY. | DIMENSIONS<br>ARE IN<br>INCHES |          |           | TITLE:      | FloodMaster Optional Control Wiring |                        |
|                                                                                                                                                                      |                                |          |           | SIZE:       | CAGE Code:<br>None                  | DWG NO.:<br>063-M04787 |
|                                                                                                                                                                      |                                |          |           | SCALE       | : None                              | SHEET: 1               |